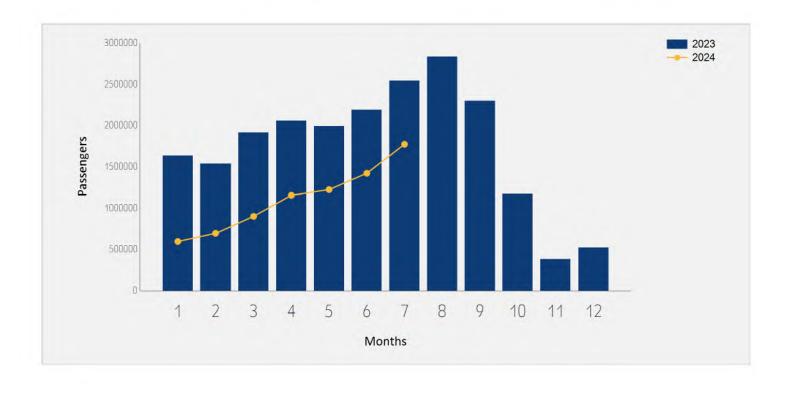

#### Dear friends and partners,

I hereby respectfully submit for your review a report summarizing the aviation activity at Ben - Gurion International Airport in July 2024.

During the month, a total of 1,831,139 passengers on 12,616 international and domestic flights passed through Ben- Gurion Airport.

International passenger traffic in July totaled 1,773,102 passengers representing a decrease of 30.32% compared to July 2023.

International aircraft traffic totaled 12,076 flights, representing a decrease of 27.42% compared to July 2023.

#### Distribution by Months

| Months   | 2024      | 2023       | Rate of Change |
|----------|-----------|------------|----------------|
| lanuary  | 597,830   | 1,633,082  | -63.39%        |
| February | 696,680   | 1,537,845  | -54.69%        |
| March    | 902,230   | 1,913,271  | -52.84%        |
| April    | 1,156,300 | 2,058,038  | -43.81%        |
| May      | 1,224,450 | 1,992,755  | -38.55%        |
| June     | 1,422,073 | 2,191,614  | -35.11%        |
| July     | 1,773,102 | 2,544,795  | -30.32%        |
| Total    | 7,772,665 | 13,871,400 | -43.96%        |