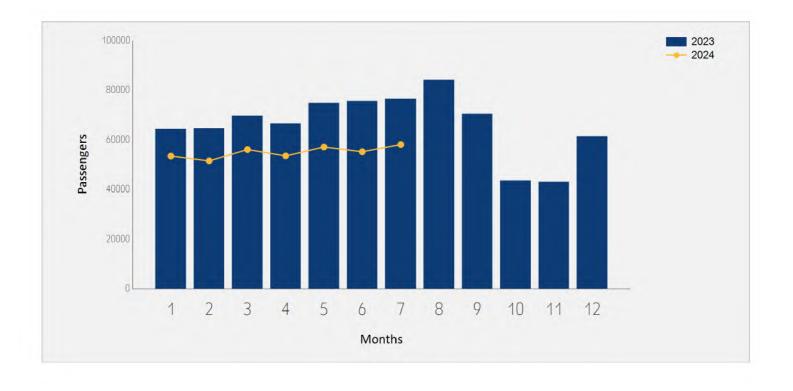

#### Distribution by Months

| Months   | 2024      | 2023       | Rate of Change |
|----------|-----------|------------|----------------|
| lanuary  | 597,830   | 1,633,082  | -63.39%        |
| February | 696,680   | 1,537,845  | -54.69%        |
| March    | 902,230   | 1,913,271  | -52.84%        |
| April    | 1,156,300 | 2,058,038  | -43.81%        |
| May      | 1,224,450 | 1,992,755  | -38.55%        |
| June     | 1,422,073 | 2,191,614  | -35.11%        |
| July     | 1,773,102 | 2,544,795  | -30.32%        |
| Total    | 7,772,665 | 13,871,400 | -43.96%        |