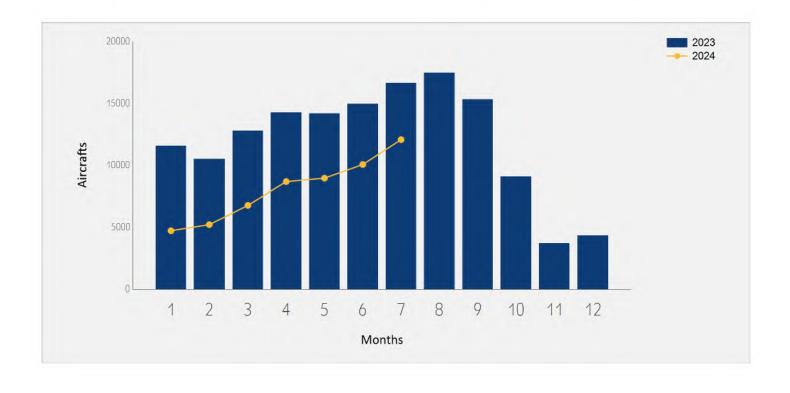

#### Dear friends and partners,

I hereby respectfully submit for your review a report summarizing the aviation activity at Ben - Gurion International Airport in July 2024.

During the month, a total of 1,831,139 passengers on 12,616 international and domestic flights passed through Ben- Gurion Airport.

International passenger traffic in July totaled 1,773,102 passengers representing a decrease of 30.32% compared to July 2023.

International aircraft traffic totaled 12,076 flights, representing a decrease of 27.42% compared to July 2023.

#### Distribution by Months

| Months   | 2024   | 2023   | Rate of Change |
|----------|--------|--------|----------------|
| January  | 4,732  | 11,574 | -59.11%        |
| February | 5,225  | 10,497 | -50.22%        |
| March    | 6,781  | 12,792 | -46.99%        |
| April    | 8,682  | 14,275 | -39.18%        |
| May      | 8,960  | 14,182 | -36.82%        |
| June     | 10,063 | 14,961 | -32.73%        |
| July     | 12,076 | 16,639 | -27.42%        |
| Total    | 56,519 | 94,920 | -40.45%        |