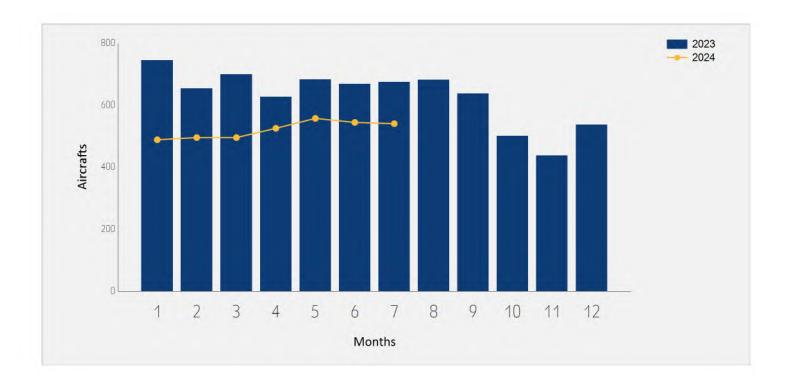

#### Distribution by Months

| Months   | 2024   | 2023   | Rate of Change |
|----------|--------|--------|----------------|
| January  | 4,732  | 11,574 | -59.11%        |
| February | 5,225  | 10,497 | -50.22%        |
| March    | 6,781  | 12,792 | -46.99%        |
| April    | 8,682  | 14,275 | -39.18%        |
| May      | 8,960  | 14,182 | -36.82%        |
| June     | 10,063 | 14,961 | -32.73%        |
| July     | 12,076 | 16,639 | -27.42%        |
| Total    | 56,519 | 94,920 | -40.45%        |