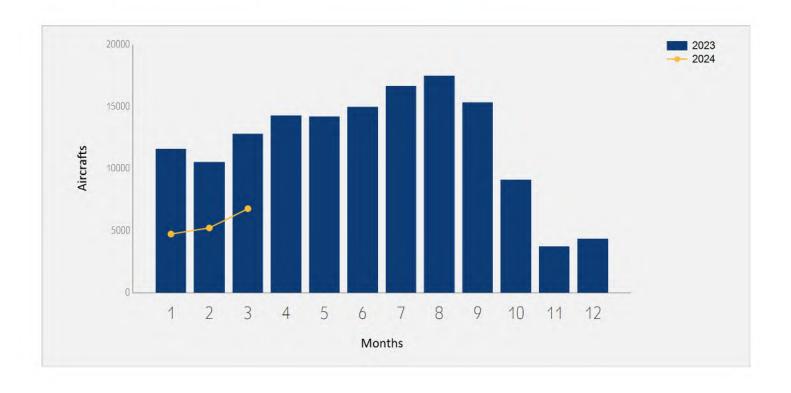

#### Distribution by Months

| Months   | 2024   | 2023   | Rate of Change |
|----------|--------|--------|----------------|
| January  | 4,732  | 11,574 | -59.11%        |
| February | 5,225  | 10,497 | -50.22%        |
| March    | 6,781  | 12,792 | -46.99%        |
| Total    | 16,738 | 34,863 | -51.98%        |