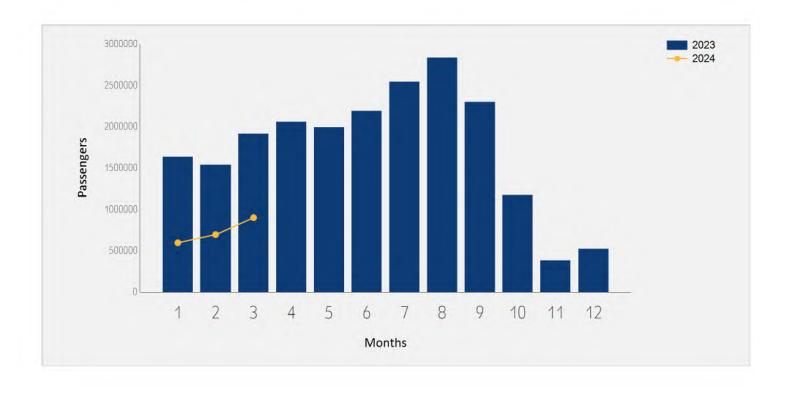

#### Distribution by Months

| Months   | 2024      | 2023      | Rate of Change |
|----------|-----------|-----------|----------------|
| January  | 597,830   | 1,633,082 | -63.39%        |
| February | 696,680   | 1,537,845 | -54.69%        |
| March    | 902,111   | 1,913,271 | -52.84%        |
| Гotal    | 2,196,621 | 5,084,198 | -56.79%        |