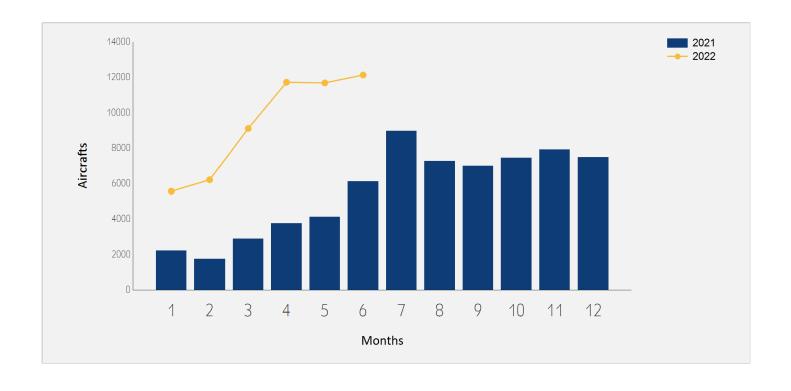

#### Distribution by Months

| Months   | 2022   | 2021   | Rate of Change |
|----------|--------|--------|----------------|
| January  | 5,571  | 2,225  | 150.38%        |
| February | 6,214  | 1,753  |                |
| March    | 9,110  | 2,888  |                |
| April    | 11,724 | 3,761  |                |
| May      | 11,689 | 4,119  | 183.78%        |
| June     | 12,134 | 6,120  | 98.26%         |
| Total    | 56,442 | 20,866 | 170.49%        |