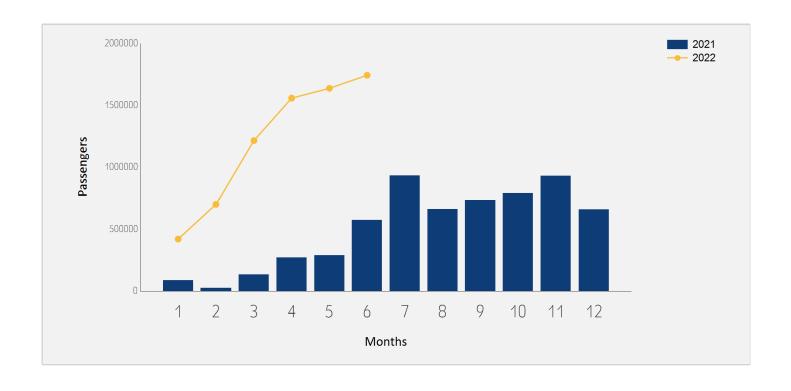

#### Distribution by Months

| Months   | 2022      | 2021      | Rate of Change |
|----------|-----------|-----------|----------------|
| January  | 420,563   | 87,196    | ,              |
| February | 700,848   | 24,755    |                |
| March    | 1,214,559 | 133,322   |                |
| April    | 1,557,980 | 271,707   |                |
| May      | 1,637,028 | 290,037   |                |
| June     | 1,743,092 | 574,093   |                |
| Total    | 7,274,070 | 1,381,110 |                |