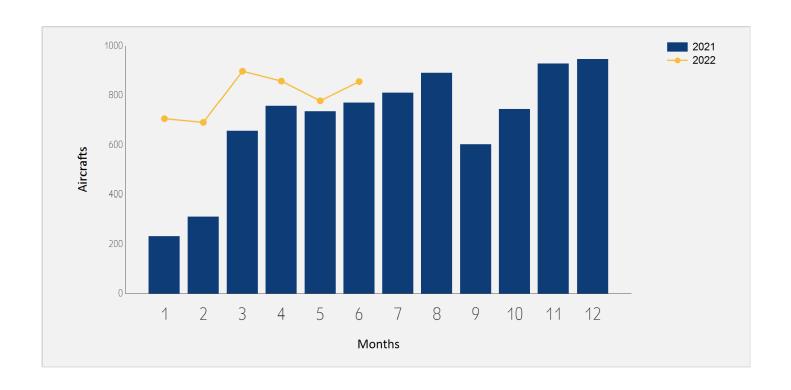

#### Distribution by Months

| Months   | 2022   | 2021   | Rate of Change |
|----------|--------|--------|----------------|
| January  | 5,571  | 2,225  | 150.38%        |
| February | 6,214  | 1,753  |                |
| March    | 9,110  | 2,888  |                |
| April    | 11,724 | 3,761  |                |
| May      | 11,689 | 4,119  | 183.78%        |
| June     | 12,134 | 6,120  | 98.26%         |
| Total    | 56,442 | 20,866 | 170.49%        |