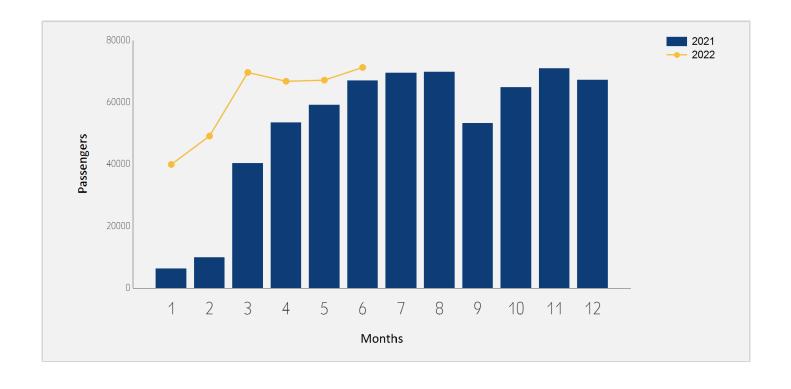

#### Distribution by Months

| Months   | 2022      | 2021      | Rate of Change |
|----------|-----------|-----------|----------------|
| January  | 420,563   | 87,196    | ,              |
| February | 700,848   | 24,755    |                |
| March    | 1,214,559 | 133,322   |                |
| April    | 1,557,980 | 271,707   |                |
| May      | 1,637,028 | 290,037   |                |
| June     | 1,743,092 | 574,093   |                |
| Total    | 7,274,070 | 1,381,110 |                |