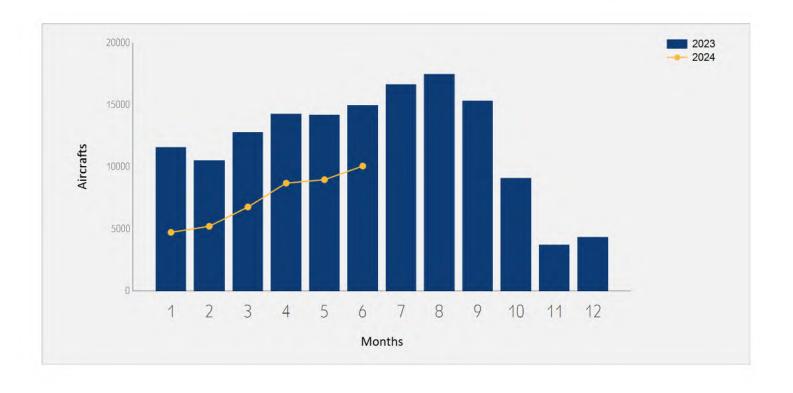

#### Distribution by Months

| Months   | 2024   | 2023   | Rate of Change |
|----------|--------|--------|----------------|
| lanuary  | 4,732  | 11,574 | -59.11%        |
| February | 5,225  | 10,497 | -50.22%        |
| March    | 6,781  | 12,792 | -46.99%        |
| April    | 8,682  | 14,275 | -39.18%        |
| May      | 8,960  | 14,182 | -36.82%        |
| June     | 10,063 | 14,961 | -32.73%        |
| Total    | 44,443 | 78,281 | -43.22%        |