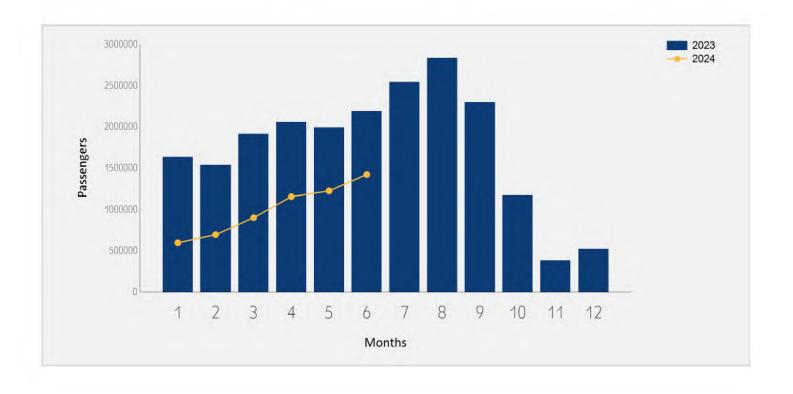

#### Distribution by Months

| Months   | 2024      | 2023       | Rate of Change |
|----------|-----------|------------|----------------|
| January  | 597,830   | 1,633,082  | -63.39%        |
| February | 696,680   | 1,537,845  | -54.69%        |
| March    | 902,230   | 1,913,271  | -52.84%        |
| April    | 1,156,300 | 2,058,038  | -43.81%        |
| May      | 1,224,450 | 1,992,755  | -38.55%        |
| June     | 1,422,095 | 2,191,614  | -35.11%        |
| Total    | 5,999,585 | 11,326,605 | -47.03%        |