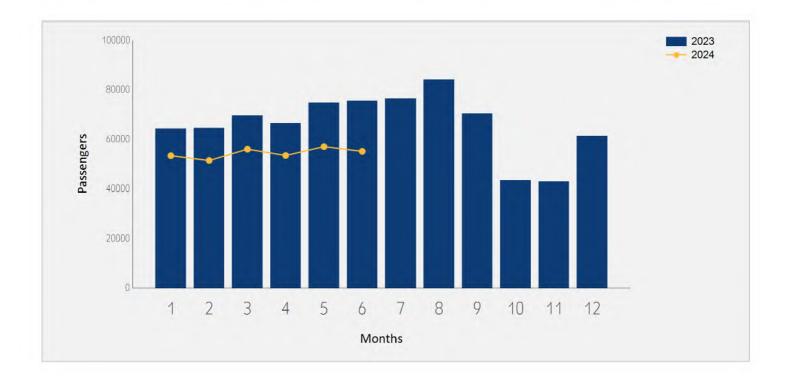

#### Distribution by Months

| Months   | 2024      | 2023       | Rate of Change |
|----------|-----------|------------|----------------|
| January  | 597,830   | 1,633,082  | -63.39%        |
| February | 696,680   | 1,537,845  | -54.69%        |
| March    | 902,230   | 1,913,271  | -52.84%        |
| April    | 1,156,300 | 2,058,038  | -43.81%        |
| May      | 1,224,450 | 1,992,755  | -38.55%        |
| June     | 1,422,095 | 2,191,614  | -35.11%        |
| Total    | 5,999,585 | 11,326,605 | -47.03%        |