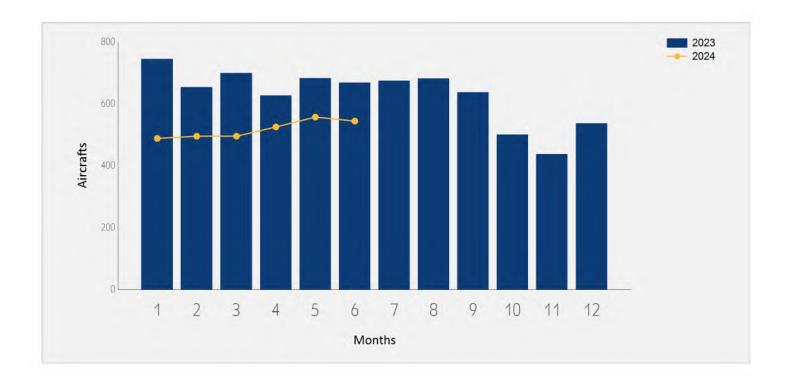

#### Distribution by Months

| Months   | 2024   | 2023   | Rate of Change |
|----------|--------|--------|----------------|
| lanuary  | 4,732  | 11,574 | -59.11%        |
| February | 5,225  | 10,497 | -50.22%        |
| March    | 6,781  | 12,792 | -46.99%        |
| April    | 8,682  | 14,275 | -39.18%        |
| May      | 8,960  | 14,182 | -36.82%        |
| June     | 10,063 | 14,961 | -32.73%        |
| Total    | 44,443 | 78,281 | -43.22%        |